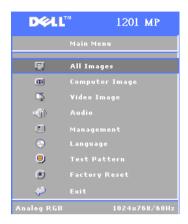

#### Main Menu

#### All Images Menu

**Brightness**—Use the (-) or (+) button on the control panel or the ◀ or ▶ button on the remote control to adjust the brightness of the image.

**CONTRAST**—Use the (-) or (+) button on the control panel or the ◀ or ▶ button on the remote control to adjust the degree of difference between the brightest and darkest parts of the picture. Adjusting the contrast changes the amount of black and white in the image.