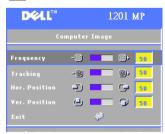

#### **Computer Image Menu**

NOTE: This menu is only available when a computer is connected.

**FREQUENCY**—Change the display data clock frequency to match the frequency of your computer graphics card. If you see a vertical flickering bar, use Frequency control to minimize the bars. This is a coarse adjustment.

**TRACKING**—Synchronize the phase of the display signal with the graphics card. If you experience an unstable or flickering image, use **Tracking** to correct it. This is a fine adjustment.

NOTE: Adjust Frequency first and then Tracking.

**HOR. POSITION**—Press the (→) button on the control panel or the ◀ button on the remote control to adjust the horizontal position of the image to the left and press the (+) button on the control panel or the button on the remote control to adjust the horizontal position of the image to the right.

**VER. POSITION**—Press the (→) button on the control panel or the ◀ button on the remote control to adjust the vertical position of the image downward and press the (→) button on the control panel or the ▶ button on the remote control to adjust the vertical position of the image upward.