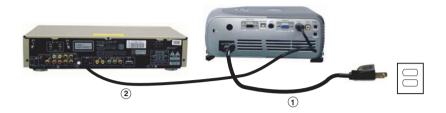

#### **Connecting to a Commercial RS232 Control Box**

| 1 | Power cord                   |
|---|------------------------------|
| 2 | RS232 cable                  |
| 3 | Commercial RS232 control box |