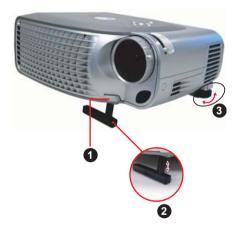

### **About Your Projector**

| 1 | Control panel           |
|---|-------------------------|
| 2 | Zoom tab                |
| 3 | Focus ring              |
| 4 | Lens                    |
| 5 | Remote control receiver |
| 6 | Elevator button         |

### **Raising the Projector Height**

- **1** Press the elevator button.
- **2** Raise the projector to the desired display angle, and then release the button to lock the elevator foot into position.
- **3** Use the tilt adjustment wheel to fine-tune the display angle; if necessary, press the side elevator buttons to raise the rear side of the projector to the desired display angle.

#### **Lowering the Projector Height**

- **1** Press the elevator button.
- **2** Lower the projector, and then release the button to lock the elevator foot into position.

| 1 | Elevator button       |
|---|-----------------------|
| 2 | Elevator foot         |
| 3 | Tilt adjustment wheel |