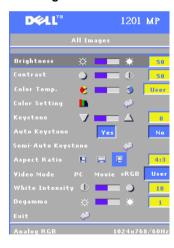

#### All Images Menu

**Brightness**—Use the (-) or (+) button on the control panel or the ◀ or ▶ button on the remote control to adjust the brightness of the image.

**CONTRAST**—Use the (-) or (+) button on the control panel or the ◀ or ▶ button on the remote control to adjust the degree of difference between the brightest and darkest parts of the picture. Adjusting the contrast changes the amount of black and white in the image.

**COLOR TEMP**—Adjust the color temperature. The screen appears bluer at higher temperatures. The screen appears redder at lower temperatures.

User mode activates the values in the color setting menu.

**COLOR SETTING**—Manually adjust red, green, and blue color.

**KEYSTONE**—Adjust the image distortion caused by tilting the projector ( $\pm 16$ degrees).

**AUTO KEYSTONE**—Select Yes to enable the auto correction for vertical image distortion caused by tilting the projector. To manually adjust the keystone, press the 

button on the control panel or the Menu button on the remote control.

**SEMI-AUTO KEYSTONE**—Press the 

button on the control panel or the Menu button on the remote control to activate the Semi-Auto Keystone correction for image distortion.

**ASPECT RATIO**—Select an aspect ratio to adjust how the image appears.

- 1:1 The input source displays without scaling.
  - Use 1:1 aspect ratio if you are using one of the following:
  - VGA cable and the computer has a resolution less than XGA (1024 x 768)
  - Component cable (576p/480i/480p)
  - S-Video cable
  - Composite cable
- 16:9 The input source scales to fit the width of the screen.
- 4:3 The input source scales to fit the screen.

Use 16:9 or 4:3 if you are using one of the following:

- Computer resolution greater than XGA
- Component cable (1080i or 720p)

**VIDEO MODE**—Select a mode to optimize the display image based on how the projector is being used: **Movie**, **PC**, **sRGB** (provides more accurate color representation), and **User** (set your preferred settings). If you adjust the settings for **White Intensity** or **Degamma**, the projector automatically switches to **User**.

**WHITE INTENSITY**—Select 0 to maximize the color reproduction and 10 to maximize the brightness.

**DEGAMMA**—Adjust between 1 and 6 to change the color performance of the display. The default setting is 0.