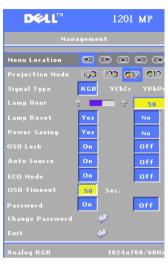

#### **Management Menu**

**MENU LOCATION**—Select the location of the OSD on the screen.

**PROJECTION MODE**—Select how the image appears:

- Front Projection-Desktop (the default).
- 2 Rear Projection-Desktop The projector reverses the image so you can project from behind a translucent screen.
- Projection-Ceiling Mount The projector turns the image upside down for ceilingmounted projection.
- Rear Projection-Ceiling Mount The projector reverses and turns the image upside down. You can project from behind a translucent screen with a ceiling-mounted projection.

**Signal Type**—Manually select the signal type (RGB, YCbCr, or YPbPr).

**LAMP HOUR**—Displays the operating hours since the last timer reset.

**LAMP RESET**—After you install a new lamp, select **Yes** to reset the lamp timer.

**POWER SAVING**—Select **Yes** to set the power saving delay period. The delay period is the amount of time you want the projector to wait without signal input. After that set time, the projector enters power saving mode and turns off the lamp. The projector turns back on when it detects an input signal or you press the **Power** button. After two hours, the projector turns off and you need to press the **Power** button to turn the projector on.

**OSD Lock**—Select On to enable the OSD Lock for hiding the OSD menu. To display OSD menu, press the 
button on the control panel or the Menu button on the remote control for 15 seconds.

**AUTO SOURCE**—Select On (the default) to auto detect the available input signals. When the projector is on and you press **Source**, it automatically finds the next available input signal. Select **Off** to lock the current input signal. When **Off** is selected and you press **Source**, you select which input signal you want to use.

**ECO MODE**—Select On to use the projector at a lower power level (150 Watts), which may provide longer lamp life, quieter operating, and dimmer luminance output on the screen. Select Off to operate at normal power level (200 Watts).

**OSD TIMEOUT**—Use this function to set the duration OSD menu stay active (at idle state).

**PASSWORD**—Select On to enable you to impose a variety of access restrictions to protect your privacy and stop others from tampering with your projector.