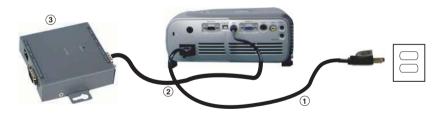

### **Connecting to a Wired RS232 Remote Control**

**NOTE:** The RS232 cable is not provided by Dell. Consult a professional installer for the cable and RS232 remote control software.