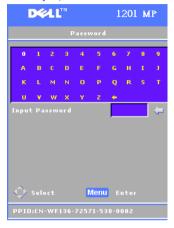

### **Password Security**

Protect your projector and restrict access to it with the Password Security feature. This security utility enables you to impose a variety of access restrictions to protect your privacy and stop others from tampering with your projector. This means that the projector cannot be used if it is taken without authorization, and thus serves as a theft-prevention feature.

When Password Protect is enabled (On), a Password Protect screen requesting you to enter a password will be displayed when the power plug is inserted into the electrical outlet and the power for the projector is first turned on.

If you enable this feature, you have to enter the projector's password after you turn on the projector:

- 1 First time password input request:
  - a Use the directional keys to enter the password.
  - **b** Press the Menu button to confirm.
  - c If the password verification is successful, you can resume with accessing the projector's functions and its utilities. You are allowed three attempts to enter the correct password. After the three invalid attempts, the projector automatically turns off.