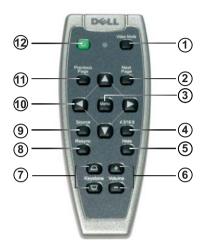

### **Using the Remote Control**

| 1 | Video Mode          | Press once to show the current display mode. Press the button again to toggle between PC, Movie, sRGB, or User mode.                                              |  |
|---|---------------------|-------------------------------------------------------------------------------------------------------------------------------------------------------------------|--|
| 2 | Next Page           | Press to move to the next page.                                                                                                                                   |  |
|   |                     | <b>NOTE:</b> The USB cable must be connected to use this function.                                                                                                |  |
| 3 | Menu                | Press to activate the on-screen display (OSD).<br>Use the directional keys and the Menu button to<br>navigate through the OSD.                                    |  |
| 4 | 4:3/16:9            | Press to switch the aspect ratio: 1:1, 16:9, 4:3.                                                                                                                 |  |
| 5 | Hide button         | Press to hide the image, press again to display the image.                                                                                                        |  |
| 6 | Volume +/-          | Press to increase (+) or decrease (-) the volume or toggle through the OSD tabs.                                                                                  |  |
| 7 | Keystone adjustment | If your image is not perpendicular to the screen, then it does not appear square. Press to adjust image distortion caused by tilting the projector (±16 degrees). |  |

| 8  | Resync           | Press to synchronize the projector to the input source. <b>Resync</b> does not operate if the OSD is displayed.                                              |
|----|------------------|--------------------------------------------------------------------------------------------------------------------------------------------------------------|
| 9  | Source           | Press to toggle through Analog RGB, Composite,<br>Component-i, S-video, and Analog YPbPr sources<br>when multiple sources are connected to the<br>projector. |
| 10 | Directional keys | Use the ▲ or ▼ button to select OSD items, use the ◀ or ▶ button to make adjustments.                                                                        |
| 11 | Previous Page    | Press to go to the previous page.  NOTE: The USB cable must be connected to use this function.                                                               |
| 12 | Power            | Turn the projector on and off. For more information, see "Turning Your Projector On" on page 11 and "Turning Your Projector Off" on page 11.                 |