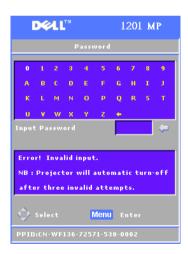

### **Password Security**

Protect your projector and restrict access to it with the Password Security feature. This security utility enables you to impose a variety of access restrictions to protect your privacy and stop others from tampering with your projector. This means that the projector cannot be used if it is taken without authorization, and thus serves as a theft-prevention feature.

When Password Protect is enabled (On), a Password Protect screen requesting you to enter a password will be displayed when the power plug is inserted into the electrical outlet and the power for the projector is first turned on.

By default, this function is disabled. You can enable this feature using the Password menu. Refer to section in this manual titled "Management Menu-Password" for further details. This password security feature is activated the next time you turn on the projector.

If you enable this feature, you have to enter the projector's password after you turn on the projector:

- 1 First time password input request:
  - a Use the directional keys to enter the password.
  - **b** Press the Menu button to confirm.
  - c If the password verification is successful, you can resume with accessing the projector's functions and its utilities. You are allowed three attempts to enter the correct password. After the three invalid attempts, the projector automatically turns off.

NOTE: If you forget your password, contact Dell. For more information see, "Contacting Dell".