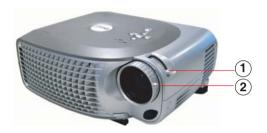

### Adjusting the Projector Zoom and Focus

CAUTION: To avoid damaging the projector, ensure that the zoom lens and elevator foot are fully retracted before moving the projector or placing the projector in its carrying case.

- 1 Rotate the zoom tab to zoom in and out.
- **2** Rotate the focus ring until the image is clear. The projector focuses at distances from 3.3ft to 32.8ft (1m to 10m).

| 1 | Zoom tab   |
|---|------------|
| 2 | Focus ring |