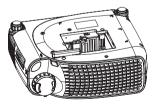

### Your Dell™ Projector

Your projector comes with all the items shown below. Ensure that you have all the items, and contact Dell if anything is missing. For more information see, "Contacting Dell".

### **About Your Projector**

| 1 | Control panel           |
|---|-------------------------|
| 2 | Zoom tab                |
| 3 | Focus ring              |
| 4 | Lens                    |
| 5 | Remote control receiver |
| 6 | Elevator button         |