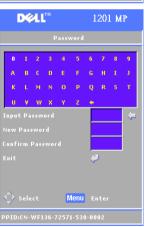

**OSD TIMEOUT**—Use this function to set the duration OSD menu stay active (at idle state).

**PASSWORD**—Select On to enable you to impose a variety of access restrictions to protect your privacy and stop others from tampering with your projector.

- a Press the ◀ button to select On.
  - If this setting is set to Off, the Change Password feature will be disabled.
- **b** Set your password with the directional keys and press the Menu button to confirm.

**NOTE:** To disable the Password setting, you must enter the correct password. If the password verification is successful, the Password can be set to Off.

**CHANGE PASSWORD**—Use this function to modify the password to your preference.

- **a** Enter your current password with the directional keys.
- **b** Set your new password.
- **c** Verify your new password.
- **d** Press the Menu button to confirm.

**NOTE:** The current Password can only be reset if the Password setting is set to Off.