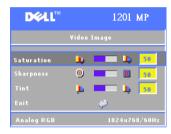

#### Video Image Menu

**NOTE:** This menu is only available when an S-video or composite video source is connected.

**SATURATION**—Press the (-) button on the control panel or the ◀ button on the remote control to decrease the amount of color in the image and press the (+) button on the control panel or the ▶ button on the remote control to increase the amount of color in the image.

**SHARPNESS**—Press the — button on the control panel or the ◀ button on the remote control to decrease the sharpness and press the (+) button on

the control panel or the button on the remote control to increase the sharpness.

**TINT**—Press the (→) button on the control panel or the ✓ button on the remote control to increase the amount of green in the image and press the (+) button on the control panel or the button on the remote control to increase the amount of red in the image.