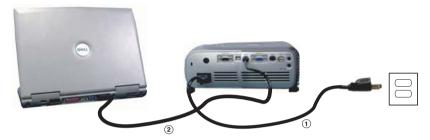

### **Connecting to a Computer**

| 1 | Power cord       |  |  |  |  |  |
|---|------------------|--|--|--|--|--|
| 2 | VGA to VGA cable |  |  |  |  |  |
| 3 | USB to USB cable |  |  |  |  |  |

**NOTE**: The USB cable must be connected if you want to use the Next Page and Previous Page features on the remote control.