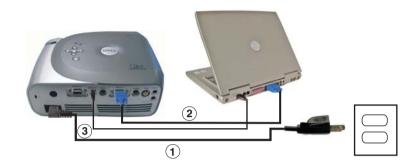

### **Connecting to a Computer**

| 1 | Power cord       |  |  |  |  |  |
|---|------------------|--|--|--|--|--|
| 2 | VGA to VGA cable |  |  |  |  |  |
| 3 | USB to USB cable |  |  |  |  |  |

**NOTE**: The USB cable must be connected if you want to use the Next Page and Previous Page features on the remote control.