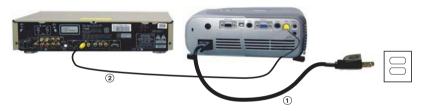

#### **Connecting to a Computer**

| 1 | Power cord  |  |  |
|---|-------------|--|--|
| 2 | RS232 cable |  |  |