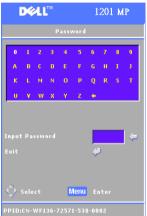

### **Password Security**

Protect your projector and restrict access to it with the Password Security feature. This security utility enables you to impose a variety of access restrictions to protect your privacy and stop others from tampering with your projector. This means that the projector cannot be used if it is taken without authorization, and thus serves as a theft-prevention feature.

When Password Protect is enabled (On), a Password Protect screen requesting you to enter a password will be displayed when the power plug is inserted into the electrical outlet and the power for the projector is first turned on.

By default, this function is disabled. You can enable this feature using the Password menu. Refer to section in this manual titled "Management Menu-Password" for further details. This password security feature is activated the next time you turn on the projector.

If you enable this feature, you have to enter the projector's password after you turn on the projector:

- 1 First time password input request:
  - a Use the directional keys to enter the password.
  - **b** Press the Menu button to confirm.
  - c If the password verification is successful, you can resume with accessing the projector's functions and its utilities. You are allowed three attempts to enter the correct password. After the three invalid attempts, the projector automatically turns off.