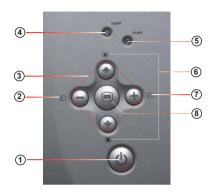

### **Using the Control Panel**

| 1 | Power                    | Turn the projector on and off. For more information, see "Turning Your Projector On" on page 11 and "Turning Your Projector Off" on page 11.                                                                                                                                                                                                                                                          |  |
|---|--------------------------|-------------------------------------------------------------------------------------------------------------------------------------------------------------------------------------------------------------------------------------------------------------------------------------------------------------------------------------------------------------------------------------------------------|--|
| 2 | Source                   | Press to toggle through Analog RGB, Composite,<br>Component-i, S-video, and Analog YPbPr sources when<br>multiple sources are connected to the projector.                                                                                                                                                                                                                                             |  |
| 3 | Four Directional<br>Keys | The four directional keys ① ① ① ① can be used to toggle through the tabs in the OSD.                                                                                                                                                                                                                                                                                                                  |  |
| 4 | TEMP warning light       | <ul> <li>A solid orange TEMP light indicates that the projector has overheated. The display automatically shuts down. Turn the display on again after the projector cools down. If the problem persists, contact Dell.</li> <li>A blinking orange Temp light indicates that a projector fan has failed and the projector automatically shuts down. If this problem persists, contact Dell.</li> </ul> |  |
| 5 | LAMP warning light       | If the Lamp light is solid orange, replace the lamp.                                                                                                                                                                                                                                                                                                                                                  |  |
| 6 | Keystone adjustment      | If your image is not perpendicular to the screen, then it does not appear square. Press to adjust image distortion caused by tilting the projector. (±16 degrees)                                                                                                                                                                                                                                     |  |
| 7 | Resync                   | Press to synchronize the projector to the input source. Resync does not operate if the on-screen display (OSD) is displayed.                                                                                                                                                                                                                                                                          |  |
| 8 | Menu                     | Press to activate the OSD. Use the directional keys and the Menu button to navigate through the OSD.                                                                                                                                                                                                                                                                                                  |  |