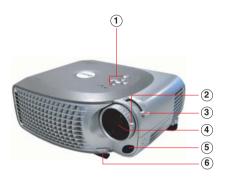

### **About Your Projector**

| 1 | Control panel           |
|---|-------------------------|
| 2 | Zoom tab                |
| 3 | Focus ring              |
| 4 | Lens                    |
| 5 | Remote control receiver |
| 6 | Elevator button         |