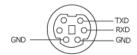

#### **RS232 Pin Assignment**

#### **RS232 Protocol**

Communication Settings

| Connection settings | Value |
|---------------------|-------|
| Baud Rate:          | 19200 |
| Data Bits:          | 8     |
| Parity              | None  |
| Stop Bits           | 1     |