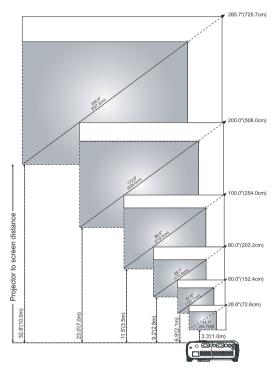

### **Adjusting Projection Image Size**

| Screen                                  | Max.  | 28.6" (72.6cm) | 60.0"(152.4cm) | 80.0"(203.2cm)  | 100.0"(254.0cm) | 200.0"(508.0cm) | 285.7"(725.7cm) |
|-----------------------------------------|-------|----------------|----------------|-----------------|-----------------|-----------------|-----------------|
| (Diagonal)                              | Min.  | 24.7"(62.7cm)  | 51.9"(131.7cm) | 69.1"(175.6cm)  | 86.4"(219.5cm)  | 172.8"(439.0cm) | 246.9"(627.2cm) |
| Screen                                  | Max.  | 22.9"x17.1"    | 48.0"x36.0"    | 64.0"x48.0"     | 80.0"x60.0"     | 160.0"x120.0"   | 228.6"x171.4"   |
| size                                    | (WxH) | 58.1cmx43.5cm  | 121.9cmx91.4cm | 162.6cmx121.9cm | 203.2cmx152.4cm | 406.4cmx304.8cm | 580.6cmx435.4cm |
|                                         | Min.  | 19.8"x14.8"    | 41.5"x31.1"    | 55.3"x41.5"     | 69.1"x51.9"     | 138.3"x103.7"   | 197.5"x148.1"   |
|                                         | (WxH) | 50.2cmx37.6cm  | 105.4cmx79.0cm | 140.5cmx105.4cm | 175.6cmx131.7cm | 351.2cmx263.4cm | 501.7cmx376.3cm |
| Distance                                |       | 3.3ft(1.0m)    | 6.9ft(2.1m)    | 9.2ft(2.8m)     | 11.5ft(3.5m)    | 23ft(7.0m)      | 32.8ft(10.0m)   |
| *This graph is for user reference only. |       |                |                |                 |                 |                 |                 |