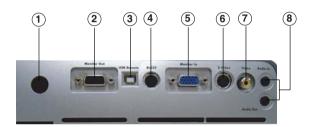

### **Connecting Your Projector**

| 1 | IR receiver                    |
|---|--------------------------------|
| 2 | VGA out (monitor loop-through) |
| 3 | USB connector                  |
| 4 | RS232 connector                |
| 5 | VGA in (D-sub) connector       |
| 6 | S-video connector              |
| 7 | Composite video connector      |
| 8 | Audio input connector          |