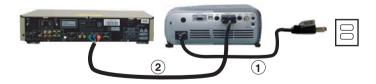

### **Connecting With a Component Cable**

| 1 | Power cord                    |
|---|-------------------------------|
| 2 | D-sub to HDTV/Component cable |

### **Connecting With an S-Video Cable**

| 1 | Power cord    |
|---|---------------|
| 2 | S-video cable |

### **Connecting With a Composite Cable**

| 1 | Power cord            |
|---|-----------------------|
| 2 | Composite video cable |