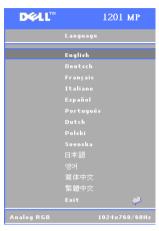

#### Language Menu

Press the  $\bigcirc$  or  $\bigcirc$  button on the control panel or the  $\triangle$  or  $\blacktriangledown$  button on the remote control to select the preferred language for the OSD.

Press the 
on the control panel or the Menu button on the remote control to confirm the language selection.